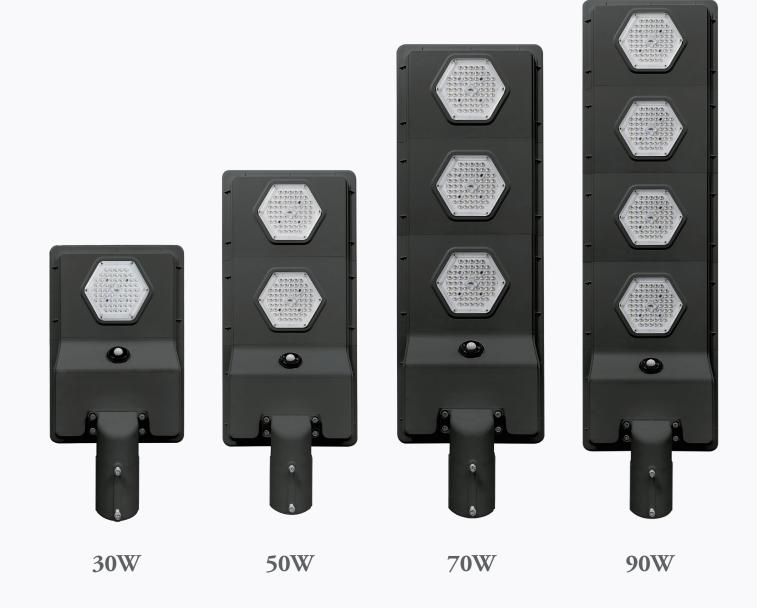

### **PARAMETERS**

| Item number | Solar Panel | LED  | Fixture Wattage | Lumens<br>(lm) | LiFePo4<br>Battery | CTN Dimension<br>LxWxH (mm) | Spigot<br>(⊕mm) |
|-------------|-------------|------|-----------------|----------------|--------------------|-----------------------------|-----------------|
| Athena-30   | 40W         | 3030 | 30W             | 4,800          | 192Wh              | 625X415X180                 | 60-80           |
| Athena-50   | 60W         | 3030 | 50W             | 8,000          | 288Wh              | 860X415X180                 | 60-80           |
| Athena-70   | 80W         | 3030 | 70W             | 11,200         | 384Wh              | 1100X415X180                | 60-80           |
| Athena-90   | 100W        | 3030 | 90W             | 14,400         | 480Wh              | 1340X415X180                | 60-80           |