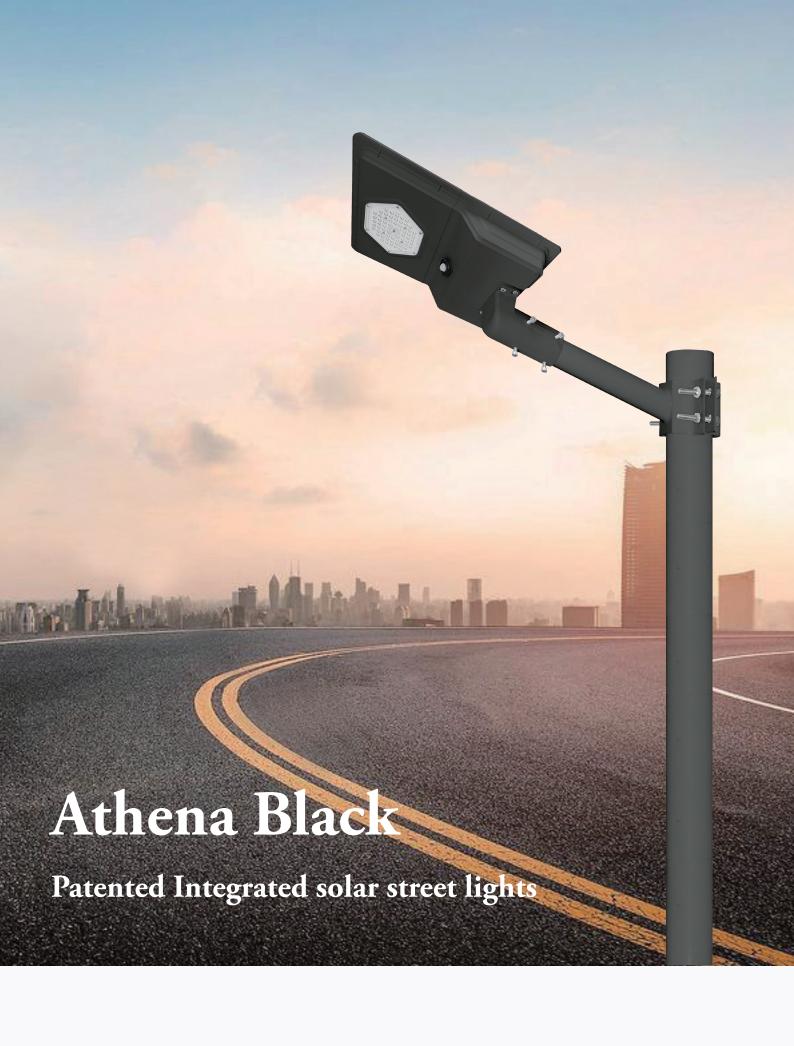

## Athena Black

Patented Integrated solar street lights

#### LED & Optical

| Output Range:        | 4,800-14,400lm |
|----------------------|----------------|
| Photometric Options: | 80°X150°       |
| System Efficacy:     | 160LM/W        |
| CCT:                 | 2700K~6500K    |

#### Solar Panel

| Туре:     | Mono Crystalline |
|-----------|------------------|
| Capacity: | 40W~100W         |

#### Warranty

#### **Operation Mode**

| By Time: | 100%-4hrs, 50%-2hrs, |
|----------|----------------------|
|          | 25%-6hrs             |

#### By PIR sensor:

100% when the sensor is triggered, 25% after stand-by time 20s

#### By Time & PIR:

100% when the sensor istriggered, 25% after stand-by time 20s-4hrs; 50% when the sensor is triggered, 12.5% after stand-by time 20s-2hrs