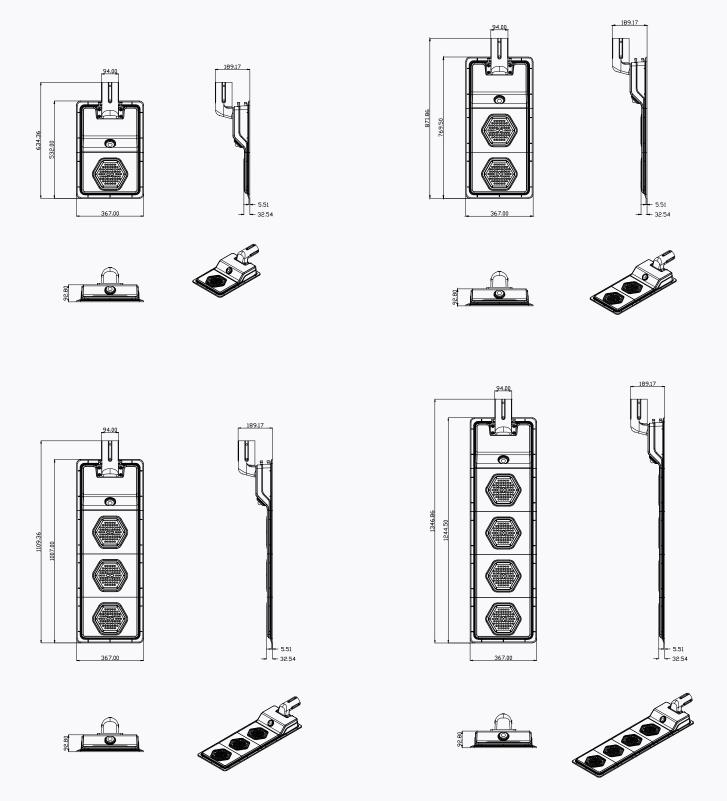

### Dimension

### **PARAMETERS**

| Item number | Solar Panel | LED  | Fixture Wattage | Lumens<br>(lm) | LiFePo4<br>Battery | CTN Dimension<br>LxWxH (mm) | Spigot<br>(⊕mm) |
|-------------|-------------|------|-----------------|----------------|--------------------|-----------------------------|-----------------|
| Athena-30   | 40W         | 3030 | 30W             | 4,800          | 192Wh              | 625X415X180                 | 60-80           |
| Athena-50   | 60W         | 3030 | 50W             | 8,000          | 288Wh              | 860X415X180                 | 60-80           |
| Athena-70   | 80W         | 3030 | 70W             | 11,200         | 384Wh              | 1100X415X180                | 60-80           |
| Athena-90   | 100W        | 3030 | 90W             | 14,400         | 480Wh              | 1340X415X180                | 60-80           |